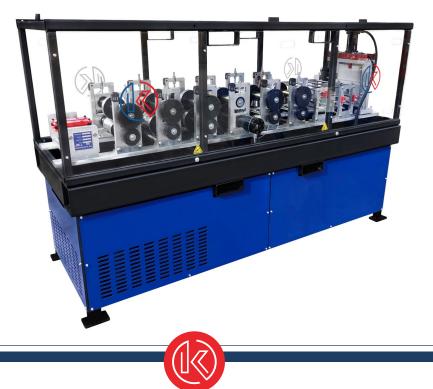

## KFS-35C POWER PACK FRAMEMAKER ACCESSORY - MACHINE BASE

| Length:               | 102 Inches / 2.60 Meters                                                   |
|-----------------------|----------------------------------------------------------------------------|
| Width:                | 36 Inches / 0.91 Meter                                                     |
| Height:               | 32 Inches / 0.81 Meter                                                     |
| Weight:               | Approx. 1,100 Pounds / 500 Kilograms                                       |
| Main Drive Power:     | 7.5 HP Electric Motor, Hydraulic Pump                                      |
| Hydraulic Oil Cooler: | Included                                                                   |
| Voltage:              | 230 / 380 / 460 VAC                                                        |
|                       | Width:<br>Height:<br>Weight:<br>Main Drive Power:<br>Hydraulic Oil Cooler: |